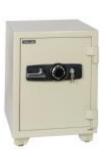

## FIRE AND BURGLARY RESISTANT SAFES WITH IMPACT TEST (KOREA)

Perfect for home and office use has bigger capacity to keep and protects all your valuables and important documents from fire and burglary attempts

## FEATURES

| FLAD | URES                                                                                |  |  |  |
|------|-------------------------------------------------------------------------------------|--|--|--|
| #    | 3-wheel Mechanical combination lock                                                 |  |  |  |
|      | UL listed / Resettable - User can select / reset nos. to your own choice            |  |  |  |
| #    | Keylock for additional security (with 10pins computer keys x 3 pcs)                 |  |  |  |
| #    | 4-way locking bolts (3-way moving bolts and 1-way fixed bolt)                       |  |  |  |
| #    | A multi-function relocking devices to provide extra security against burglary       |  |  |  |
|      | Attack. The relocking devices will automatically relock all boltwork mechanism      |  |  |  |
|      | during force attempts.                                                              |  |  |  |
| #    | The inner and outer body of the safe is constructed of tough steel shell and        |  |  |  |
|      | monolithic anti-fire materials. This provides the assurance of excellent protection |  |  |  |
|      | against fire and thefts. Overall thickness of body : 75 to 80mm                     |  |  |  |
| #    | ne door consists of Tongue and Grove closure design to prevent the penetration of   |  |  |  |
|      | fire and hot gases while deep setting bolts secure firmly into the frame            |  |  |  |
| #    | 2-Hours fire-tested @1010°C / 1850°F                                                |  |  |  |
|      | Fire-test Authority :                                                               |  |  |  |
|      | UL (USA Underwriters Laboratories Inc)                                              |  |  |  |
|      | SP (Swedish National Testing and Research Institute)                                |  |  |  |
|      | KS (Korean Standards Association)                                                   |  |  |  |
|      | Electronics model evailable                                                         |  |  |  |