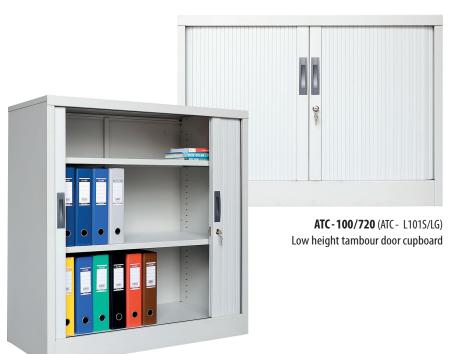

**ATC - 100/1050** (ATC - MH102S/LG) Half height tambour door cupboard

|                         |          | Height<br>(mm) | Width<br>(mm) | Depth<br>(mm) |
|-------------------------|----------|----------------|---------------|---------------|
| Full Height ( 4 shelf ) | External | 1980           | 1000          | 450           |
|                         | Internal | 1840           | 855           | 350           |
| Half Height ( 2 shelf ) | External | 1050           | 1000          | 450           |
|                         | Internal | 910            | 855           | 350           |
| Low Height ( 1 shelf )  | External | 720            | 1000          | 450           |
|                         | Internal | 580            | 855           | 350           |