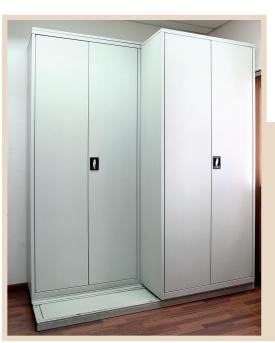

### **Dimensions**

Full height External: 1830H x 900W x 450mmD Half height

External: 980H x 900W x 450mmD Low height (Sliding Door Only)

External: 850H x 900W x 450mmD

Safety warning: Always load all cupboards from bottom up.

High swing door cupboard

External: 2130H x 900W x 450mmD

All dimensions and specifications are subject to change without prior notice.