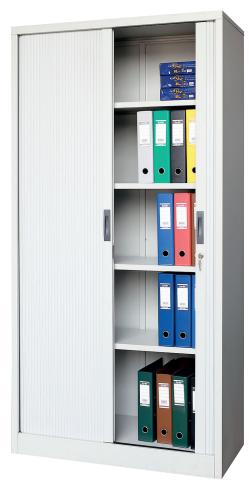

# ARCHIVER

ATC - 100/1980 (ATC - H104S/LG) Full height tambour door cupboard

### **Tambour Door Cupboard**

Ultra modern in concept and aesthetic in design, the Archiver Tambour Door Cupboard is one of the most sophisticated and versatile storage equipment for the office and can match and complement most modern office decor.

The sliding door is manufactured by one of the world's leading producers of plastic and is extruded from high strength, wear resistant thermo plastic. These doors have been tested in excess of 10,000 open and close cycles by the manufacturer and provides years of trouble free service.