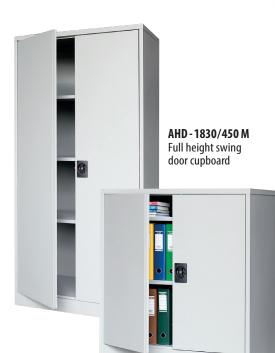

AHD - 980/450 M Half height swing door cupboard Internal size: 897W x 374mmD

### **Dimensions**

Full height External: 1830H x 900W x 450mmD Half height

External: 980H x 900W x 450mmD Low height (Sliding Door Only)

External: 850H x 900W x 450mmD

Safety warning: Always load all cupboards from bottom up.