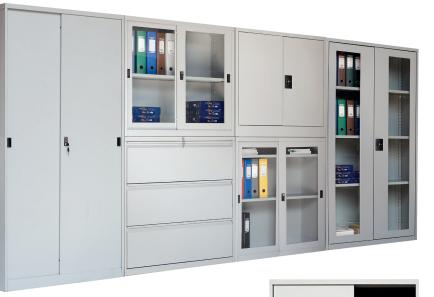

### **Cupboards**

Swing Door • Metal Sliding Door • Glass Sliding Door • Glass Swing Door

ASD - 980/450 M

Internal size: 897W x 365mmD

ASD-1830/450 M Full height sliding door cupboard Half height sliding door cupboard

1