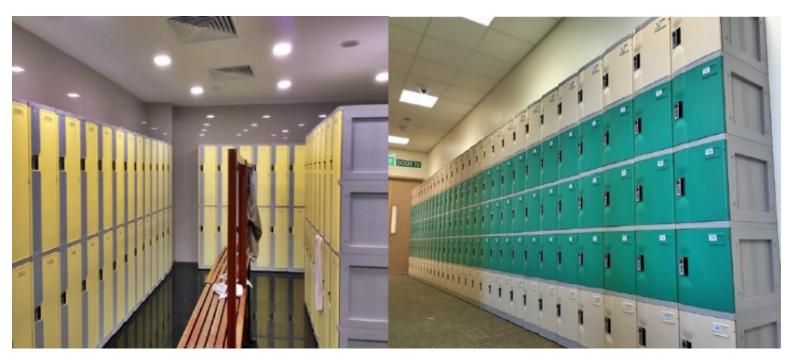

## **ABS Plastic Lockers**

Locker carries an almost limitless supply of: school lockers, gym lockers, employee lockers, player's lockers, athletic lockers, airport lockers, metal lockers, industrial storage lockers and any other style locker you could imagine.

Our ABS Plastic Lockers are tough, dependable and most importantly secure. They come in such a variety of sizes and we are convinced that you will find the exact locker or locker system you need at a price you can afford to pay.



## **Product Specification**

**1. ABS PLASTIC LOCKERS** made out of 100% Full ABS Plastic Material Only (Engineer Grade). ABS Plastic Material features High Impact Resistance property and is stronger then Polyropylene Plastic(PP), PE Plastic and PVC Plastic.

- \* Tough, durable, never needs painting; resists dents and scratches
- \* High Impact Resistance Door @ 637 N
- \* Heavy Duty Body (withstand up to 190kg Force in 1 Hr)
- \* Impervious to moisture

Along with their rustproof quality, ABS Plastic Locker are ideal for any area near water or humidity

#### **ABS Locker Size Chart**



### 2. Modular Design

ABS Plastic Lockers are Modular Lockers, and can be assembled in numerous configurations.



#### 3. Patented Boltless Design

Boltless Design is extremely durable compare to oth