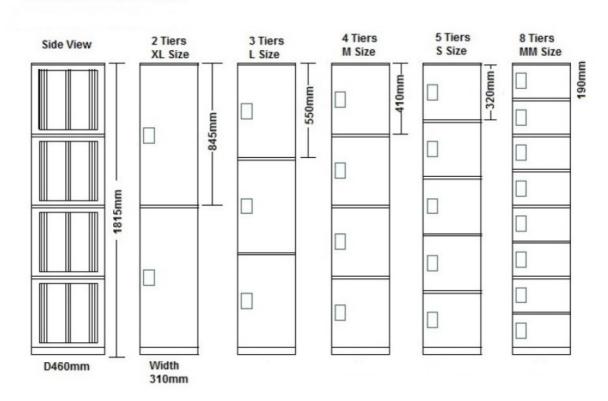

tough, dependable and most importantly secure. They come in such a variety of sizes and we are convinced that you will find the exact locker or locker system you need at a price you can afford to pay.



## **Product Specification**

**1. ABS PLASTIC LOCKERS** made out of 100% Full ABS Plastic Material Only (Engineer Grade). ABS Plastic Material features High Impact Resistance property and is stronger then Polyropylene Plastic(PP), PE Plastic and PVC Plastic.

- \* Tough, durable, never needs painting; resists dents and scratches
- \* High Impact Resistance Door @ 637 N
- \* Heavy Duty Body (withstand up to 190kg Force in 1 Hr)
- \* Impervious to moisture

Along with their rustproof quality, ABS Plastic Locker are ideal for any area near water or humidity

#### **ABS Locker Size Chart**



### 2. Modular Design

ABS Plastic Lockers are Modular Lockers, and can be assembled in numerous configurations.



#### 3. Patented Boltless Design

Boltless Design is extremely durable compare to other Plastic Lockers Replica which uses bolts and nuts to assemble together. Once the plastic screw thread is stripped or Damged, the locker cannot be repair. Such Lockers also has lesser load bearing.





### 4. Concealed hinge

Attention has been place on the door hinges of the lockers, this is where most PVC and non ABS Plastic Lockers fail and break.

ABS Plastic Lockers has incorporated heavy duty concealed hinges. Unique Concealed Hinge design deters damage from vandalism.



### 5. Difference choice of locking options, cater to your individual requirements.



## 6. Concealed mounting