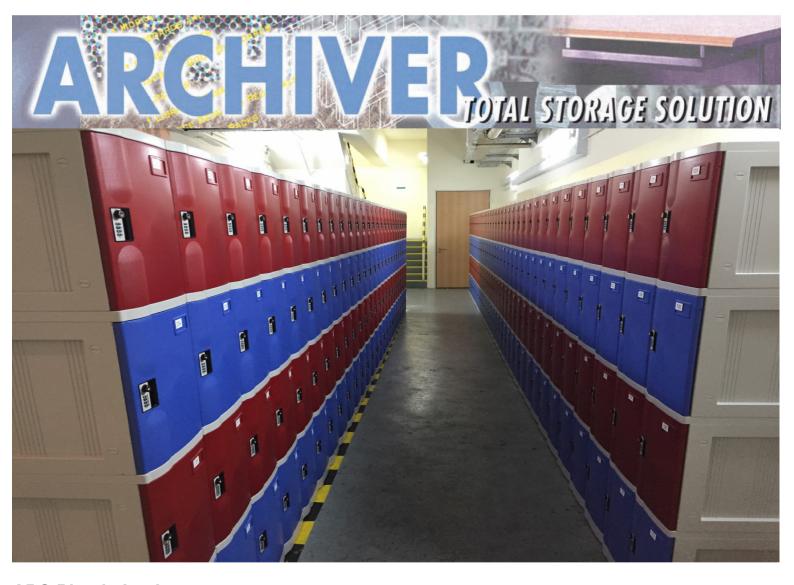

## **ABS Plastic Lockers**

Locker carries an almost limitless supply of: school lockers, gym lockers, employee lockers, player's lockers, athletic lockers, airport lockers, metal lockers, industrial storage lockers and any other style locker you could imagine.

Our ABS Plastic Lockers are tough, dependable and most importantly secure. They come in such a variety of sizes and we are convinced that you will find the exact locker or locker system you need at a price you can afford to pay.

### 7. 5 Colors Selection