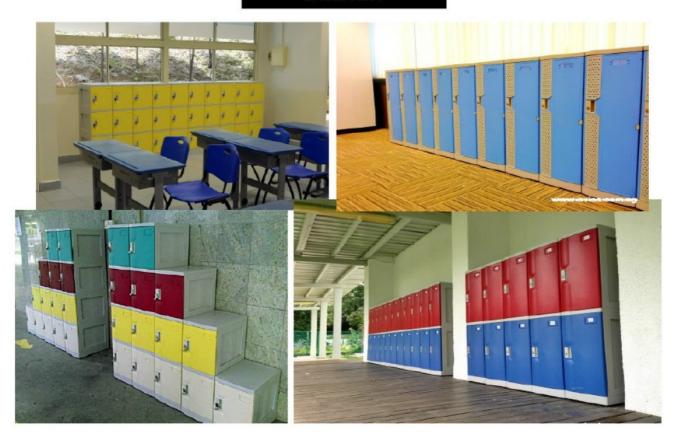

Attention has been place on the door hinges of the lockers, this is where most PVC and non ABS Plastic Lockers fail and break.

ABS Plastic Lockers has incorporated heavy duty concealed hinges. Unique Concealed Hinge design deters damage from vandalism.



### 5. Difference choice of locking options, cater to your individual requirements.



## 6. Concealed mounting point

Plastic Lockers are made from modular concepts.

Lockers can be stack on top of each other.

The mounting on the top of the lockers allows each compartments to be stack on each other.

However the top of the lockers are always most vulnerable to tampering and break-in.

ABS Plastic Lockers put in place flush strip to cover up these mounting to prevent intentional intrusion.



### 7. 5 Colors Selection



# Reference



# Asia Furniture Co Pte Ltd

Tel: 6747 3366 Email: nancy.soh@afc.com.sg http://www.afc.com.sg