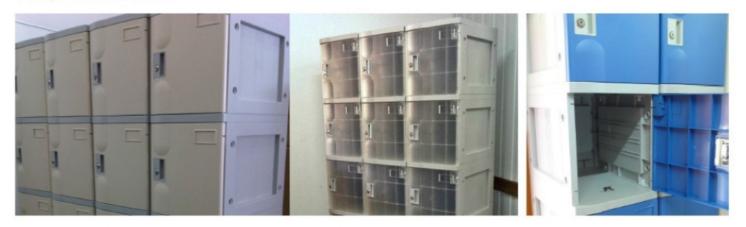

### 2. Modular Design

ABS Plastic Lockers are Modular Lockers, and can be assembled in numerous configurations.

## 6. Concealed mounting point

Plastic Lockers are made from modular concepts.

Lockers can be stack on top of each other.

The mounting on the top of the lockers allows each compartments to be stack on each other.