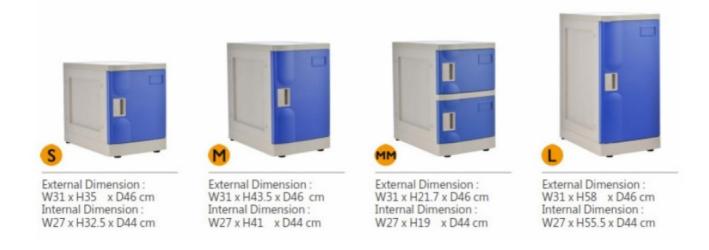

ill find the exact locker or locker system you need at a price you can afford to pay.



## **Product Specification**

**1. ABS PLASTIC LOCKERS** made out of 100% Full ABS Plastic Material Only (Engineer Grade). ABS Plastic Material features High Impact Resistance property and is stronger then Polyropylene Plastic(PP), PE Plastic and PVC Plastic.

- \* Tough, durable, never needs painting; resists dents and scratches
- \* High Impact Resistance Door @ 637 N
- \* Heavy Duty Body (withstand up to 190kg Force in 1 Hr)
- \* Impervious to moisture

Along with their rustproof quality, ABS Plastic Locker are ideal for any area near water or humidity

#### **ABS Locker Size Chart**



### 2. Modular Design

ABS Plastic Lockers are Modular Lockers, and can be assembled in numerous configurations.



#### 3. Patented Boltless Design

Boltless Design is extremely durable compare to other Plastic Lockers Replica which uses bolts and nuts to assemble together. Once the plastic screw thread is stripped or Damged, the locker cannot be repair. Such Lockers also has lesser load bearing.





### 4. Concealed hinge

Attention has been place on the door hinges of the lockers, this is where most PVC and non ABS Plastic Lockers fail and break.

ABS Plastic Lockers has incorporated heavy duty concealed hinges. Unique Concealed Hinge design deters damage from vandalism.



### 5. Difference choice of locking options, cater to your individual requirements.



## 6. Concealed mounting point

Plastic Lockers are made from modular concepts.

Lockers can be stack on top of each other.

The mounting on