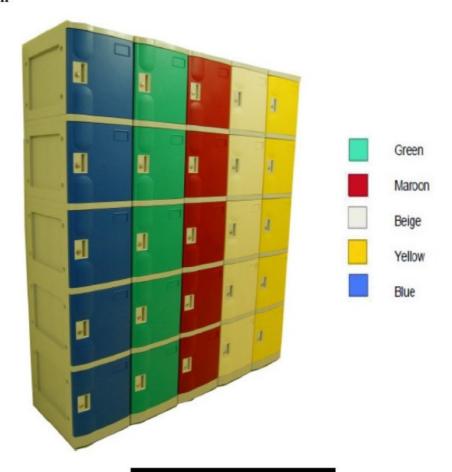

Concealed hinge

Attention has been place on the door hinges of the lockers, this is where most PVC and non ABS Plastic Lockers fail and break.

ABS Plastic Lockers has incorporated heavy duty concealed hinges. Unique Concealed Hinge design deters damage from vandalism.



### 5. Difference choice of locking options, cater to your individual requirements.



## 6. Concealed mounting point

Plastic Lockers are made from modular concepts.

Lockers can be stack on top of each other.

The mounting on the top of the lockers allows each compartments to be stack on each other.

However the top of the lockers are always most vulnerable to tampering and break-in.

ABS Plastic Lockers put in place flush strip to cover up these mounting to prevent intentional intrusion.



### 7. 5 Colors Selection



# Reference



# Asia Furniture Co Pte Ltd

Tel: 6747 3366 Email: nancy.soh@afc.com.sg http://www.afc.com.sg