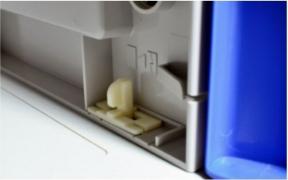

## 6. Concealed mounting point

Plastic Lockers are made from modular concepts.

Lockers can be stack on top of each other.

The mounting on the top of the lockers allows each compartments to be stack on each other.

However the top of the lockers are always most vulnerable to tampering and break-in.

ABS Plastic Lockers put in place flush strip to cover up these mounting to prevent intentional intrusion.